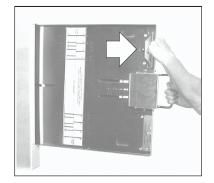

## CLAMPING CASSETTE INTO TRAY - VERTICAL TECHNICS

1. REMOVE SHELF FROM RETAINER BY ROTATING FLANGE FORWARD.

2. PLACE SHELF IN HOLES REQUIRED FOR SIZE OF CASSETTE.

3. PLACE CASSETTE ON TOP OF SHELF. LIFT HANDLE OF CLAMP.