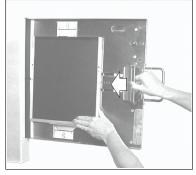

## CLAMPING CASSETTE INTO TRAY - VERTICAL TECHNICS

1. REMOVE SHELF FROM RETAINER BY ROTATING FLANGE FORWARD.

2. PLACE SHELF IN HOLES REQUIRED FOR SIZE OF CASSETTE.

3. PLACE CASSETTE ON TOP OF SHELF. LIFT HANDLE OF CLAMP.

4. SLIDE CLAMP FORWARD PUSHING CLAMP FIRMLY AGAINST CASSETTE.

5. WHILE PUSHING CLAMP AGAINST CASSETTE PRESS CLAMP HANDLE DOWN.