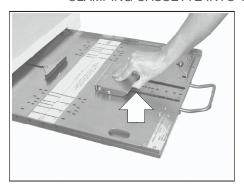

## CLAMPING CASSETTE INTO TRAY - HORIZONTAL TECHNICS

PLACE THUMB UNDER
LIP OF CLAMP HANDLE
LIFT HANDLE TO RELEASE.

2. GRASP HANDLE AND SLIDE CLAMP BACK FOR INSERTING CASSETTE.

3. LAY CASSETTE ON TOP OF TRAY. CENTER IT USING CENTERING LABEL.