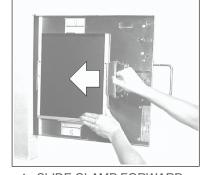

4. SLIDE CLAMP FORWARD PUSHING CLAMP FIRMLY AGAINST CASSETTE.

5. WHILE PUSHING CLAMP AGAINST CASSETTE PRESS CLAMP HANDLE DOWN.