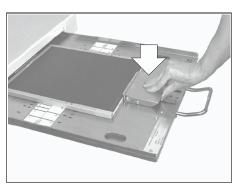

## CLAMPING CASSETTE INTO TRAY - HORIZONTAL TECHNICS

PLACE THUMB UNDER
LIP OF CLAMP HANDLE
LIFT HANDLE TO RELEASE.

2. GRASP HANDLE AND SLIDE CLAMP BACK FOR INSERTING CASSETTE.

3. LAY CASSETTE ON TOP OF TRAY. CENTER IT USING CENTERING LABEL.

4. SLIDE CLAMP FORWARD PUSHING CLAMP FIRMLY AGAINST CASSETTE.

5. WHILE PUSHING CLAMP AGAINST CASSETTE PRESS CLAMP HANDLE DOWN.