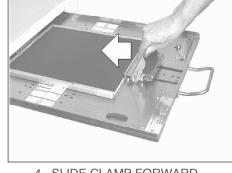

4. SLIDE CLAMP FORWARD PUSHING CLAMP FIRMLY AGAINST CASSETTE.

5. WHILE PUSHING CLAMP AGAINST CASSETTE PRESS CLAMP HANDLE DOWN.