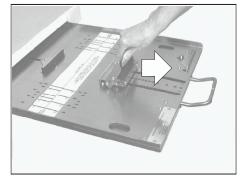

## CLAMPING CASSETTE INTO TRAY - HORIZONTAL TECHNICS

PLACE THUMB UNDER
LIP OF CLAMP HANDLE
LIFT HANDLE TO RELEASE.

2. GRASP HANDLE AND SLIDE CLAMP BACK FOR INSERTING CASSETTE.

3. LAY CASSETTE ON TOP OF TRAY. CENTER IT USING CENTERING LABEL.

4. SLIDE CLAMP FORWARD PUSHING CLAMP FIRMLY AGAINST CASSETTE.

5. WHILE PUSHING CLAMP AGAINST CASSETTE PRESS CLAMP HANDLE DOWN.