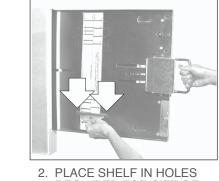

## CLAMPING CASSETTE INTO TRAY - VERTICAL TECHNICS

1. REMOVE SHELF FROM RETAINER BY ROTATING FLANGE FORWARD.

2. PLACE SHELF IN HOLES REQUIRED FOR SIZE OF CASSETTE.

3. PLACE CASSETTE ON TOP OF SHELF. LIFT HANDLE OF CLAMP.