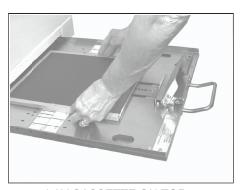

## CLAMPING CASSETTE INTO TRAY - HORIZONTAL TECHNICS

PLACE THUMB UNDER
LIP OF CLAMP HANDLE
LIFT HANDLE TO RELEASE.

2. GRASP HANDLE AND SLIDE CLAMP BACK FOR INSERTING CASSETTE.

3. LAY CASSETTE ON TOP OF TRAY. CENTER IT USING CENTERING LABEL.

4. SLIDE CLAMP FORWARD PUSHING CLAMP FIRMLY AGAINST CASSETTE.

5. WHILE PUSHING CLAMP AGAINST CASSETTE PRESS CLAMP HANDLE DOWN.