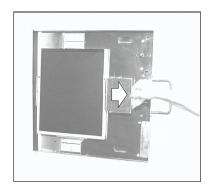

4. SLIDE CLAMP FORWARD PUSHING CLAMP FIRMLY AGAINST CASSETTE.

5. WHILE PUSHING CLAMP AGAINST CASSETTE PRESS CLAMP HANDLE DOWN.